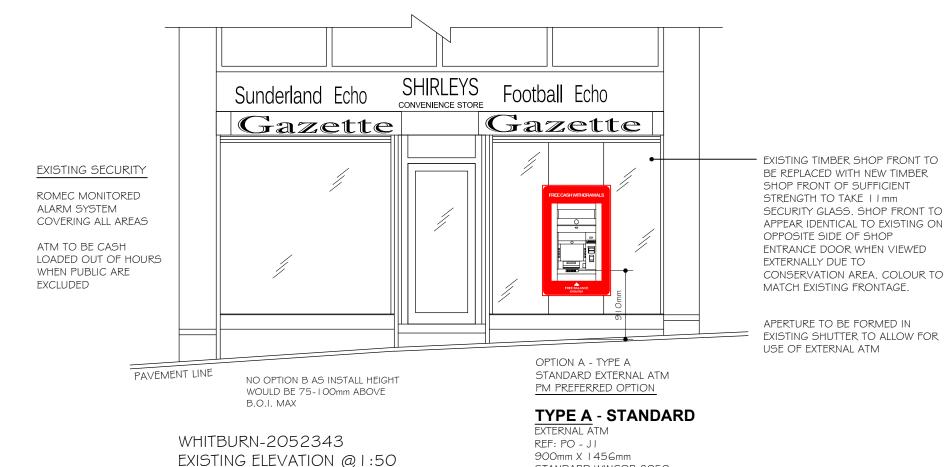

WHITBURN-2052343
EXISTING ELEVATION @ 1:50

STANDARD WINCOR 8050

SURROUND

WITH ILLUMINATED SIGNAGE

This drawing is copyright & the property of EC Harris & must not be copied in whole or in part without their written permission. Copyright is reserved. © This drawing must not be scaled.

WHITBURN POST OFFICE EXISTING AND PROPOSED ELEVATION

 Drawing status

 DRAFT

 Job No.
 Project co-ordinator

 15961101
 Date

 1:50@A3
 13.03.2013

 Drawn by
 Checked by

 FB
 Dwg. No.